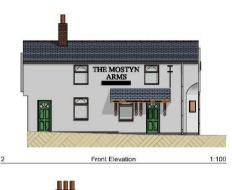

# Existing Ground floor plan & Elevations

| orclect   | drawing sterus | 04/03/2020 |     |
|-----------|----------------|------------|-----|
| SH1811    | Preliminary    |            |     |
| orginato: | noale @ A2     | sumber     | rev |
| AM        | 1:50, 1:100    | A-01-01    |     |

#### Proposed Ground Floor & Elevations

| orclect   | drawing status | 04/03/2626 |     |
|-----------|----------------|------------|-----|
| SH1811    | Preliminary    |            |     |
| orginato: | noale & A2     | aumber     | rev |
| AM        | 1:50, 1:100    | A-03-01    | 10. |