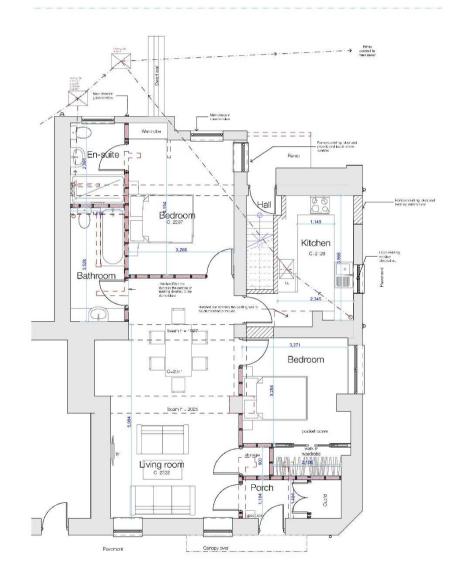

#### Proposed Ground Floor & Elevations

| orclect   | drawing status | 04/03/2626 |     |
|-----------|----------------|------------|-----|
| SH1811    | Preliminary    |            |     |
| orginato: | noale & A2     | aumber     | rev |
| AM        | 1:50, 1:100    | A-03-01    | 10. |

Proposed Ground Floor

This drawing is to be read in conjunction with the written specification provided by WMDesign. Structural Engineers drawings details and calculations shall take procedures over the Architectural drawings. It is doubt ASC.