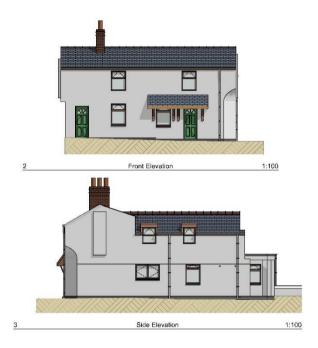

#### Proposed Ground Floor & Elevations

| orclect   | drawing status | 04/03/2626 |     |
|-----------|----------------|------------|-----|
| SH1811    | Preliminary    |            |     |
| orginato: | noale & A2     | aumber     | rev |
| AM        | 1:50, 1:100    | A-03-01    | 10. |

Proposed Ground Floor

This drawing is to be read in conjunction with the written specification provided by WMDesign. Structural Engineers drawings details and calculations shall take procedures over the Architectural drawings. It is doubt ASC.