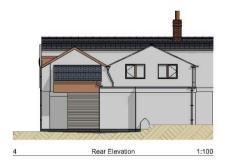

# Existing Ground floor plan & Elevations

| orclect   | drawing sterus | 04/03/2020 |     |
|-----------|----------------|------------|-----|
| SH1811    | Preliminary    |            |     |
| orginato: | noale @ A2     | sumber     | rev |
| AM        | 1:50, 1:100    | A-01-01    |     |

1 GF-Ground Floor 1:50

Step factored interests the contribution for I reduling a feet markings on other associate, with the types of weak detailer on this cause which over of the steps. (In control the off weder on the desting of the control of the control or other proposed or the proposed or the proposed or other proposed or the proposed or other propose