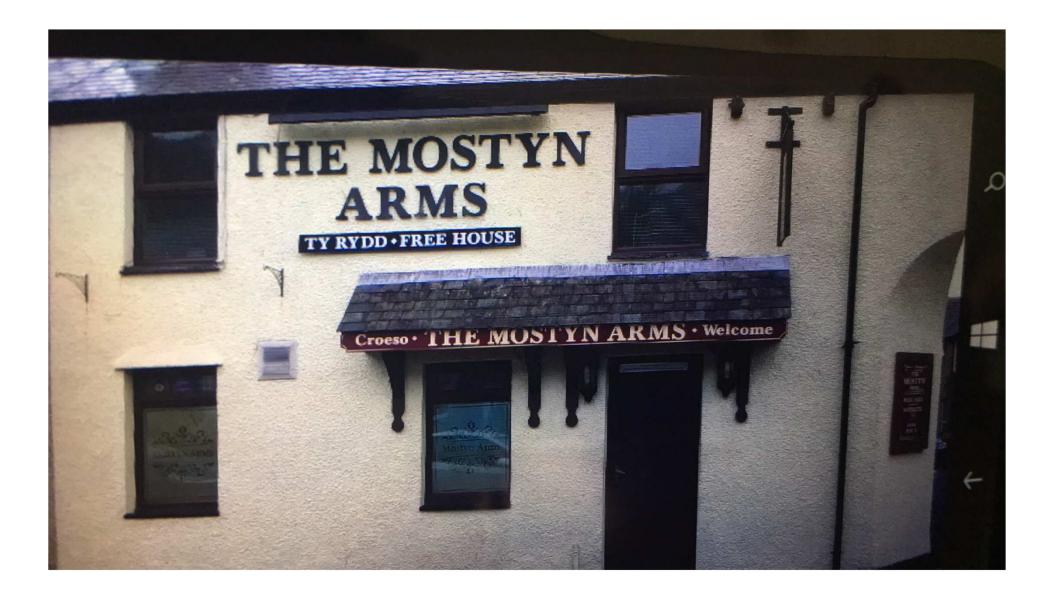

# C20/0250/11/LL

Newid defnydd llawr gwaelod o dafarndy i fflat breswyl/

Change of use of ground floor from a public house into a residential flat.

Mostyn Arms, 27 Stryd Ambrose, Bangor, LL57 1BH

Ordnance Survey, (c) Crown Copyright 2020. All rights reserved. Licence number 100022432

#### Mostyn Arms Pub

# Mostyn Arms Pub