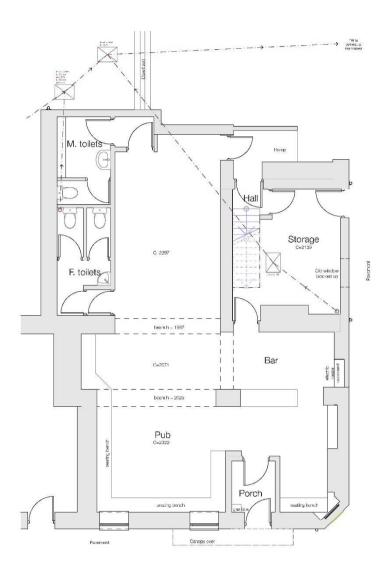

# Existing Ground floor plan & Elevations

| orclect   | drawing sterus | 04/03/2020 |     |
|-----------|----------------|------------|-----|
| SH1811    | Preliminary    |            |     |
| orginato: | noale @ A2     | sumber     | rev |
| AM        | 1:50, 1:100    | A-01-01    |     |

1 GF-Ground Floor 1:50

Step factored interests the contribution for I reduling a feet markings on other associate, with the types of weak detailer on this cause which over of the steps. (In control the off weder on the desting of the control of the control or other proposed or the proposed or the proposed or other proposed or the proposed or other propose