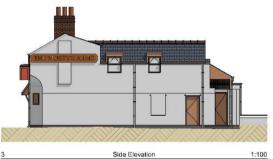

# Existing Ground floor plan & Elevations

| orclect   | drawing sterus | 04/03/2020 |     |
|-----------|----------------|------------|-----|
| SH1811    | Preliminary    |            |     |
| orginato: | noale @ A2     | sumber     | rev |
| AM        | 1:50, 1:100    | A-01-01    |     |

#### Proposed Ground Floor & Elevations

| orclect   | drawing status | 04/03/2626 |     |
|-----------|----------------|------------|-----|
| SH1811    | Preliminary    |            |     |
| orginato: | noale & A2     | aumber     | rev |
| AM        | 1:50, 1:100    | A-03-01    | 10. |