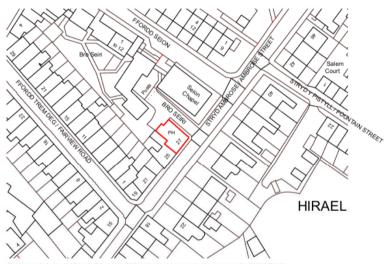

# C20/0250/11/LL

Newid defnydd llawr gwaelod o dafarndy i fflat breswyl/

Change of use of ground floor from a public house into a residential flat.

Mostyn Arms, 27 Stryd Ambrose, Bangor, LL57 1BH

Ordnance Survey, (c) Crown Copyright 2020. All rights reserved. Licence number 100022432

### Location plan

| Mr. Keith Jones |                |            |     |
|-----------------|----------------|------------|-----|
| project         | drawing status | date       |     |
| SH1811          | Preliminary    | 05/03/2020 |     |
| originator      | scale @ A4     | number     | rev |
| AM              | 1:1250         | A-03-02    | ,   |