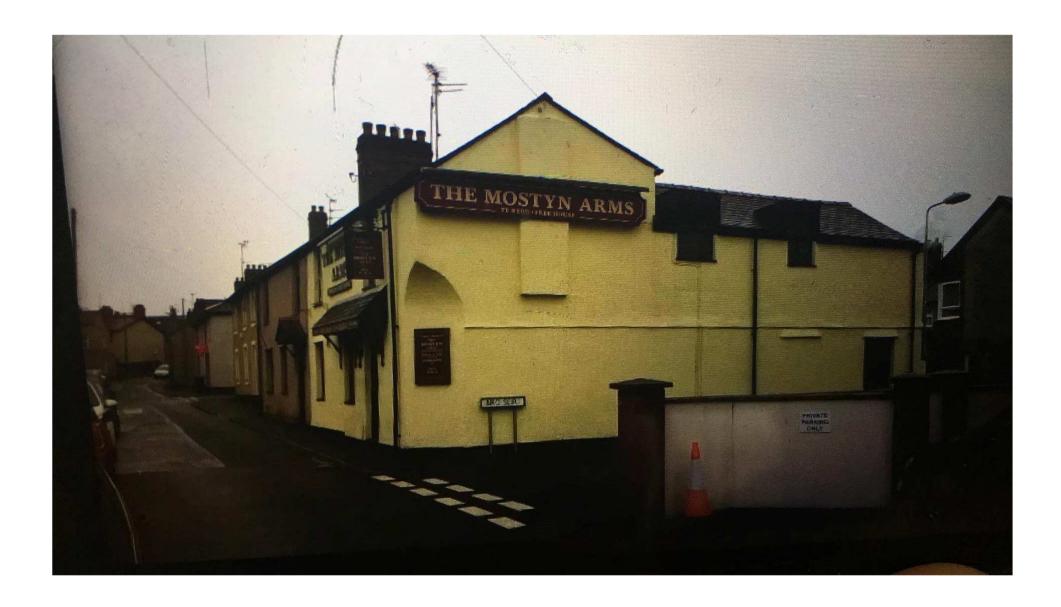

# C20/0250/11/LL

Newid defnydd llawr gwaelod o dafarndy i fflat breswyl/

Change of use of ground floor from a public house into a residential flat.

Mostyn Arms, 27 Stryd Ambrose, Bangor, LL57 1BH

Ordnance Survey, (c) Crown Copyright 2020. All rights reserved. Licence number 100022432

#### Mostyn Arms Pub

# Mostyn Arms Pub