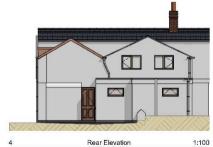

# Existing Ground floor plan & Elevations

| orclect   | drawing sterus | 04/03/2020 |     |
|-----------|----------------|------------|-----|
| SH1811    | Preliminary    |            |     |
| orginato: | noale @ A2     | sumber     | rev |
| AM        | 1:50, 1:100    | A-01-01    |     |

#### Proposed Ground Floor & Elevations

| orclect   | drawing status | 04/03/2626 |     |
|-----------|----------------|------------|-----|
| SH1811    | Preliminary    |            |     |
| orginato: | noale & A2     | aumber     | rev |
| AM        | 1:50, 1:100    | A-03-01    | 10. |