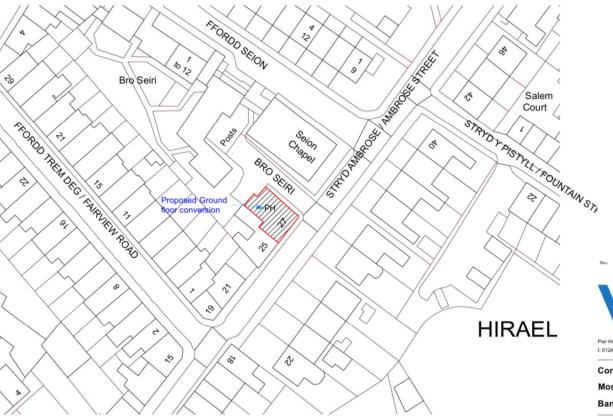

Ordnance Survey, (c) Crown Copyright 2020. All rights reserved. Licence number 100022432

This drawing is to be read in conjunction with the written specification provided by WMDesign. Structural Engineers drawings details and calculations shall take precedence over the Architectural drawings. If in doubt ASK Safety Health and Environmental Information Box

Construction Distra

Domilloo

Pier House St. Georges Road Menai Bridge Anglesey LL59 SEY to 17246 717230 e. office@wmdesign.co.uk w: www.wmdesign.co.uk

Conversion of Mostyn Arms Pub

Bangor

SH1811

originator

Block plan
Mr. Keith Jones

drawing status

Preliminary

scale @ A3

1:500

05/03/2020

number

A-03-03

This document and its design content is copyright 0. It shall be read it conjunction with all other associated project information including models, specifications, selectables and related consultants documents. Do not scale from documents. All dimensions to be checked on site. Immediately report any discrepancies, errors or omissions on this document to the Originator. If a doubt ASK.